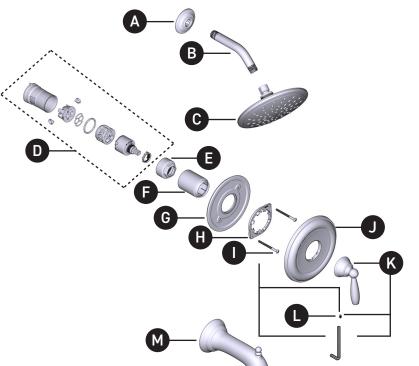

## **Illustrated Parts BRANTFORD**<sup>™</sup>

Single-Handle M-CORE<sup>™</sup> 2 Series Trim

| ID | Kit Description                       | Kit Number                                                                                                                                                                              | Finish         |
|----|---------------------------------------|-----------------------------------------------------------------------------------------------------------------------------------------------------------------------------------------|----------------|
|    | Shower Arm Flange                     | AT2199                                                                                                                                                                                  | Chrome         |
| Α  |                                       | AT2199BN                                                                                                                                                                                | Brushed Nickel |
| ~  | onower vann range                     | AT21990RB                                                                                                                                                                               | Oil Rubbed     |
|    |                                       |                                                                                                                                                                                         | Bronze         |
| в  | Shower Arm (Rainshower)               | 123815                                                                                                                                                                                  | Chrome         |
|    |                                       | 123815BN                                                                                                                                                                                | Brushed Nickel |
| -  |                                       | 1238150RB                                                                                                                                                                               | Oil Rubbed     |
|    |                                       |                                                                                                                                                                                         | Bronze         |
| с  | Rainshower<br>(1.75 GPM)              | 6345EP                                                                                                                                                                                  | Chrome         |
|    |                                       | 6345BNEP                                                                                                                                                                                | Brushed Nickel |
| -  |                                       | 63450RBEP                                                                                                                                                                               | Oil Rubbed     |
|    |                                       |                                                                                                                                                                                         | Bronze         |
| D  | Cartridge Assembly                    | 1212                                                                                                                                                                                    | N/A            |
| Е  | Cartridge Nut                         | 200762                                                                                                                                                                                  | N/A            |
|    | Sleeve                                | 200775                                                                                                                                                                                  | Chrome         |
| F  |                                       | 200775BN                                                                                                                                                                                | Brushed Nickel |
|    |                                       | 2007750RB                                                                                                                                                                               | Oil Rubbed     |
|    |                                       |                                                                                                                                                                                         | Bronze         |
| G  | Backing Plate                         | 200766                                                                                                                                                                                  | N/A            |
| Н  | Snap Ring                             | 200772                                                                                                                                                                                  | N/A            |
| Т  | Backing Plate Screws (2)              | 200764                                                                                                                                                                                  | N/A            |
|    |                                       | 206301                                                                                                                                                                                  | Chrome         |
| J  | Escutcheon Kit                        | AT2199BN   AT21990RB   123815   123815BN   1238150RB   6345EP   6345BNEP   63450RBEP   1212   200762   200775BN   200775RN   200766   200764   206301   2063010RB   206302BN   063020RB | Brushed Nickel |
| 5  |                                       |                                                                                                                                                                                         | Oil Rubbed     |
|    |                                       |                                                                                                                                                                                         | Bronze         |
|    |                                       | 206302                                                                                                                                                                                  | Chrome         |
| к  | Handle Kit                            | 206302BN                                                                                                                                                                                | Brushed Nickel |
|    |                                       | 063020RB                                                                                                                                                                                | Oil Rubbed     |
|    |                                       |                                                                                                                                                                                         | Bronze         |
| L  | Set Screw (Requires 3/32"<br>Hex Key) | 40057                                                                                                                                                                                   | N/A            |
|    | Diverter Tub Spout                    | 2857                                                                                                                                                                                    | Chrome         |
| м  |                                       | 3857BN                                                                                                                                                                                  | Brushed Nickel |
| М  | Diverter run Spout                    | 2057000                                                                                                                                                                                 | Oil Rubbed     |